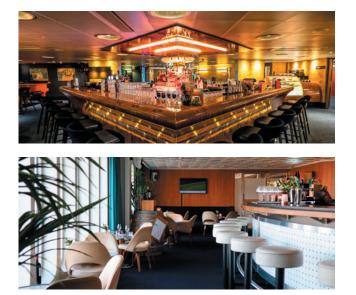

Lido Grill Promenade Deck

The Captains Lounge is a bar where, in a relaxed ambiance you can enjoy a cup of coffee with homemade pastries, a good glass of wine or a delicious cocktail.

The Ocean Wine Bar is the ideal base on board the ss Rotterdam. In this bar you can enjoy a good glass of wine combined with delicious small dishes. In the Ocean Wine Bar we relive the times of the cruises and serve delicious wines specially selected by our sommelier. Meet at this great place!

Capains Lounge Main Deck Ocean Wine Bar Promenade Deck