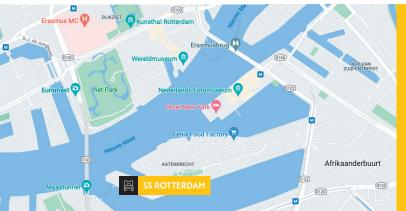

# THE START OF NEW MEMORIES

The ss Roterdam is a 4-star hotel on the water and has restaurants, bars and a terrace, but is also a special event venue! As a former flagship and cruiseship of the Holland-America Line, the ss Rotterdam sailed many world seas. Discover the many stories of **"La Grande Dame"** and experience the authentic atmosphere while you dine and drink, stay overnight, party, meet or work. The ss Rotterdam is permanently docked in the Maashaven in Rotterdam, near Katendrecht.