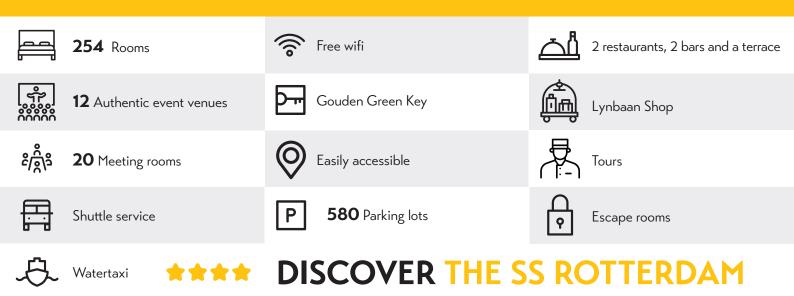

# THE START OF NEW MEMORIES

The ss Roterdam is a 4-star hotel on the water and has restaurants, bars and a terrace, but is also a special event venue! As a former flagship and cruiseship of the Holland-America Line, the ss Rotterdam sailed many world seas. Discover the many stories of **"La Grande Dame"** and experience the authentic atmosphere while you dine and drink, stay overnight, party, meet or work. The ss Rotterdam is permanently docked in the Maashaven in Rotterdam, near Katendrecht.

## MEETINGS & EVENTS

Discover the unlimited possibilities to organize your meetings & events on the ship with no less than 12 authentic events rooms and 20 meetings rooms. They all have their own story. Business or festive, from 10 to a maximum of 3,500 people on the ship you can make your wishes and those of your guests fulfilled and realize your goals!