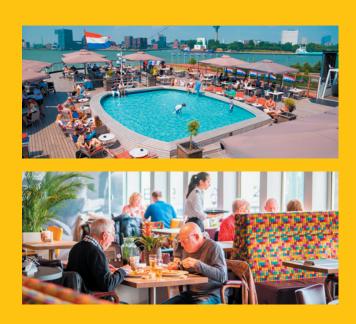

## THE TASTE OF NEW MEMORIES

Lido Grill, the grill restaurant of Rotterdam where you can enjoy various dishes prepared in the special KOPA charcoal oven that gives meat, fish and even vegetables a unique grill flavor, while retaining the original juices and aromas. The ss Rotterdam also features its own terrace, the Lido Terrace. Everything tastes better on Rotterdam's most beautiful terrace with a priceless view of the skyline of Rotterdam